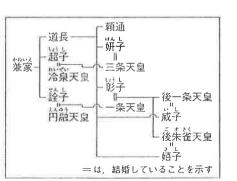

間1 カードAの内容について、次の(1)・(2)に答えなさい。

- (1) 下線部 a の人物は、仏教や儒教の考えを取り入れて役人の心構えを示しました。これ を何というか答えなさい。
- (2) 下線部 b の王朝名を次から 1 つ選び、記号で答えなさい。 イ 隋
  - ア魏

- ウ唐
- 問2 カードBの内容について、次の(1)・(2)に 答えなさい。
- (1) 下線部 c はどのようにして政治の実権をにぎる ようになりましたか。右の系図をもとにして、 簡潔に述べなさい。

エ漢

- (2) 下線部 d に 関して、この時代の文化について述べた文として正しいものを、 次から1つ選び、記号で答えなさい。
  - ア 平氏の盛衰を描いた『平家物語』が琵琶法師によって広められた。
  - イ 農民や防人の歌もおさめた『万葉集』がつくられた。
  - ウ 民衆の生活をおもしろおかしく表現した狂歌や川柳が好まれた。
  - エ 紀貫之らによって『古今和歌集』がまとめられた。
- 問3 カードCの内容について、次の(1)・(2)に答えなさい。
- (1) 下線部 e の戦いを何というか答えなさい。
- (2) カードCの時代の社会について述べた文として正しいものを、次から1つ選び、 記号で答えなさい。
  - ア 武士の領地は分割相続され、女性の地頭もみられた。
  - イ 名主、組頭、百姓代などの村役人が年貢納入の責任を負った。
  - ウ 京都や奈良などでは七倉や酒屋が高利貸しを営んだ。
  - エ 土地をめぐる争いが増え、平将門や藤原純友が反乱を起こした。
- 間4 カードDの内容について、次の(1)~(3)に答えなさい。
- (1) カードDの説明文の空欄 I・Ⅱに入る語句の組合せとして正しいものを、次から1つ 選び記号で答えなさい。
  - ア Ⅰ:名誉革命 Ⅱ:権利の章典 イ Ⅰ:フランス革命 Ⅱ:人権宣言 ウ I:名誉革命 II:人権宣言 エ I:フランス革命 II:権利の章典
- (2) カードDの革命の直前、北アメリカ大陸では独立戦争がおこり、ある国からの独立を 果たしてアメリカ合衆国が生まれました。ある国とはどこか答えなさい。
- (3) 下線部 f の時期、日本では寛政の改革が行われていました。このころの日本の様子を 述べた文として正しいものを、次から1つ選び、記号で答えなさい。
  - ア 一向宗の信仰で固く結びついた農民たちによって一向一揆が起こった。
  - イ 惣による自治が行われ、荘園領主と交渉して年貢を下げさせたりした。
  - ウ 天明のききんがおこり、打ちこわしや百姓一揆が多発した。