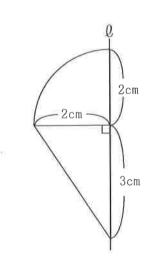

 $(2) - 3^2 - (-4)^2$ を計算しなさい。

(3) 9 χ<sup>3</sup>y÷3 χ<sup>2</sup>y×y<sup>2</sup>を計算しなさい。

(7)  $y = \frac{a}{\chi}$ のグラフが点(-2,6)を通る。 $\chi = 4$ のとき, yの値を求めなさい。

(8) 下の図の∠χの大きさを求めなさい。ただし、Oは円の中心とする。

(9)下の図形を直線 Q を軸として1回転させてできる回転体の体積を求めなさい。