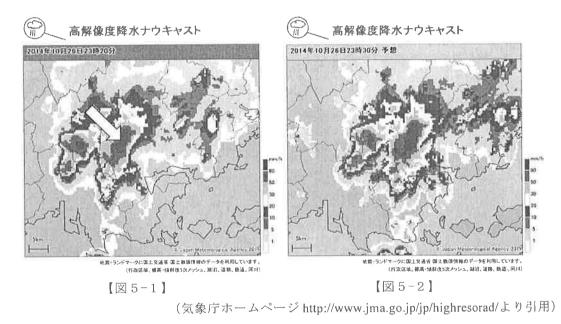

③ ②のようになる理由を簡潔に述べよ。

雲や雨に関する次の文を読み、下の問いに答えよ。

短時間に多くの雨が降る集中豪雨などが原因で引き起こされる災害が問題視されています。①<u>霊が発生</u>して発達した結果として雨は降ってくるので、ある程度は予測できますが、いつ、どのくらい雨が降るのかという未来を予測することは困難です。しかし、短時間の未来であれば、現在までの雨が降っている場所と雨の降った量と雲の移動から、未来の雨が降る場所と雨の量を示す降水分布を高い精度で予測できます。そこで、突然の②大雨による災害からの避難などの防災に役立つ情報として、気象庁では5分間隔で1時間後までの降水分布の予測を発表しています。これは、降水ナウキャストとよばれ、平成24年8月からは、さらに狭い範囲(250m四方)ごとに立体的に解析した高解像度降水ナウキャスト【図5-1】 【図5-2】の発表も始まりました。これらも活用しつつ、日頃から防災意識を高くもつことで、自分自身を大雨による災害から守りたいものです。

- (1) 下線部①の現象は、上昇した空気の温度が下がって湿度が100%になると起こる。
  - ア このように空気中の水蒸気が水滴に変わることを何というか。
    - **イ** このときの温度を何というか。

- (2) 12.1gの水蒸気を含んだ20℃の空気1m<sup>3</sup>が高さ0mから上昇し、気温が下がっていったときの次のア~ウの値を求めよ。ただし、飽和水蒸気量は下の表の値を用い、空気の温度は100m上昇するごとに1℃変化するものとする。
  - ア 気温が 12℃になったときに水滴になっている水の質量(小数第1位まで)
  - イ 雲ができはじめる高さ(整数)
  - ウ 気温が18℃になったときの湿度(小数第1位まで)

| 気温〔℃〕        | 10  | 12   | 14   | 16   | 18   | 20   |
|--------------|-----|------|------|------|------|------|
| 飽和水蒸気量〔g/m³〕 | 9.4 | 10.7 | 12.1 | 13.6 | 15.4 | 17.3 |

- (3) 下線部②として考えられるものを2つ書け。
- (4) 【図 5-2】は【図 5-1】の 10 分後の岡山倉敷地域の降水分布予想図になっている。 最も多くの雨を降らせている(図中の矢印の先)部分の雲はどの方角に移動すると予 想されているか。北、北東、東、南東、南、南西、西、北西の八方位の中から最も適 するものを選んで答えよ。ただし、図の中での北は上方向になる。