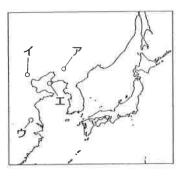

(1) 上の二種類の地図 A・B を次の目的で使用するとき、どちらの地図を用いるか記号で 答えなさい。

【岡山からブエノスアイレスまで船で移動するとき】

- (2) 岡山が2月3日午前10時のとき、ニューヨークは何月何日何時ですか。午前、午後を 明らかにして答えなさい。なお、ニューヨークの標準時子午線は西経75度とします。
- 問2 世界の地形について、下の地図中のX・Yは、造山帯を示しています。Yの造山帯の 名を答えなさい。