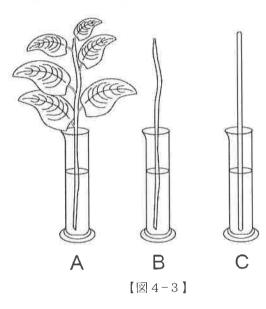

2

(5) 5分間電流を流した場合、温度上昇がもっとも大きくなるのはアーエのどれか。記号 で答えよ。

- 4 植物は<u>i 根から水を吸い上げ</u>、その水は<u>ii 茎を通った</u>のち、<u>iii 葉から出ていく</u>。このことについて、以下の問いに答えよ。
- (1) 下線部iについて考えるため、ダイコンの種子を 発芽させたものの写真が【図4-1】である。こ れを見ると、アで示すように、根のまわりに「細 かい毛のようなもの」が多数見られる。これを何 と呼ぶか。
- (2) (1)がある場合とない場合では、水を吸い上げる力に違いが見られる。どのように違うのかを簡潔に述べよ。
- (3) なぜ(2)のような違いが生まれるのか説明せよ。
- (4) 下線部 ii について見るため、ホウセンカの茎の切 片を見た写真が【図4-2】である。イの部分は 水や肥料分の通り道で、色水を吸わせた場合、色 がつく。イの名前を答えよ。
- (5) 【図 4-2】のウは、養分の通り道である。イと
   ウを合わせて何と呼ぶか。
- (6) ヒマワリの茎では、(5) はどのように並んでいるか。解答欄にかきこみなさい。ただし、解答用紙の○は茎の断面を表しており、(5)を●でかきなさい。

- (7) 下線部前のはたらきを何と呼ぶか。
- (8) 下線部iiiについて、水が葉から出ていくとき、どのような形で葉のどこから出ていく のか、説明せよ。

(9) 下線部iiiについて、葉から水が出ていく現象を調べるために、次のような実験をした。 この実験について、下の問い①~③に答えなさい。

### [実験]

【図 4-3】のように同じ量の水が入った3本のメスシリンダー(A~C)用意し、A には葉がついた枝を、Bには葉を取り除いた枝を、Cにはガラス棒をさした。光が当 たる場所にA~Cのメスシリンダーを置き、数時間後、減った水の量を調べたところ、 A のメスシリンダーからは x [cm<sup>3</sup>]、B のメスシリンダーからは y [cm<sup>3</sup>]、C のメス シリンダーからは z [cm<sup>3</sup>] の水が減少していた。

① x, y, zの大小関係を次のアーキから選び、記号で答えよ。

 $\mathcal{P}$  x > y > z 1 x < y < z  $\mathcal{P}$  x = y = z  $\mathfrak{I}$  x > y = z

- f x < y = z h x = y > z f x = y < z
- ② Aのメスシリンダーにさした植物の葉の裏にワセリンを塗って、光が当たる場所に 数十分置いた場合、塗らないときと比べて、xの量はどう変化すると考えられるか。

③ ②のようになる理由を簡潔に述べよ。

雲や雨に関する次の文を読み、下の問いに答えよ。

短時間に多くの雨が降る集中豪雨などが原因で引き起こされる災害が問題視されています。①<u>霊が発生</u>して発達した結果として雨は降ってくるので、ある程度は予測できますが、いつ、どのくらい雨が降るのかという未来を予測することは困難です。しかし、短時間の未来であれば、現在までの雨が降っている場所と雨の降った量と雲の移動から、未来の雨が降る場所と雨の量を示す降水分布を高い精度で予測できます。そこで、突然の②大雨による災害からの避難などの防災に役立つ情報として、気象庁では5分間隔で1時間後までの降水分布の予測を発表しています。これは、降水ナウキャストとよばれ、平成24年8月からは、さらに狭い範囲(250m四方)ごとに立体的に解析した高解像度降水ナウキャスト【図5-1】 【図5-2】の発表も始まりました。これらも活用しつつ、日頃から防災意識を高くもつことで、自分自身を大雨による災害から守りたいものです。