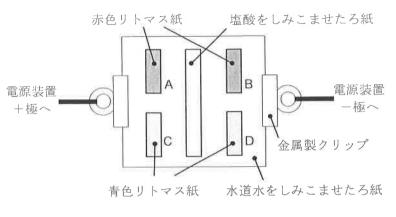

7

6

【図6】のような実験装置を作り、電流を流した。以下の問いに答えよ。なお、 実験装置の水道水をしみこませたろ紙はガラス板の上にのせてある。

【図6】

- (1) 電流を流したときに色が変化したリトマス紙はA~Dのどれか。記号で答えよ。
- (2) (1)のリトマス紙の変化に影響を与えたイオンをイオン式で答えよ。
- (3) 続いて、塩酸をしみこませたろ紙のかわりに水酸化ナトリウム水溶液をしみこませた ろ紙を置いて、電流を流した。色が変化したリトマス紙はA~Dのどれか。記号で答 えよ。
- (4) (3)のリトマス紙の変化に影響を与えたイオンの名称を答えよ。
- (5) 身のまわりにある酸性のもの、アルカリ性のものを1つずつ書け。ただし、塩酸など の薬品を除く。