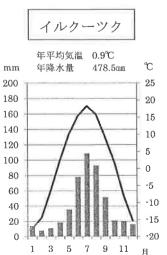

4

問3 世界の人々のくらしについて、下の地図を見て、次の(1)・(2)に答えなさい。

(1) 下の絵は、各地にみられる家の様子です。これらの家があるのはどの場所ですか。 次の組み合わせの中から、正しいものを1つ選び、記号で答えなさい。

(2) 下の雨温図は、地図中のロンドンとイルクーツクのものです。これら二都市はほぼ同 緯度に位置しています。なぜ、ロンドンの冬がイルクーツクに比べて温暖なのか、理由 を簡潔に答えなさい。