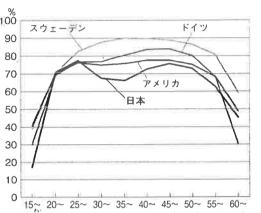

方交付税交付金
- 問6 新聞中の傍線(Ⅱ)に関して、なでし子さんは女性閣僚が増えていくことを期待してい ます。閣僚とは、内閣総理大臣に任命された国務大臣を指します。 次の(1)~(4)に答えなさい。
- (1) 内閣総理大臣(首相)と国務大臣が出席し、政府の方針を定める会議を何というか答 えなさい。
- (2) 次の文の空欄に当てはまる語句の組み合わせとして正しいものを、次から1つ選び、 記号で答えなさい。

内閣総理大臣は国会の指名に基づき(A)が任命する。内閣総理大臣 が国務大臣を任命する際には、その(B)は国会議員の中から選ばな ければならない。また、国会と内閣の意見が対立した場合、衆議院は内 閣不信任を決議できる。このとき内閣は、(C)日以内に総辞職するか、 もしくは衆議院を解散しなければならない。

| P | A-天皇  | B•3分の1 | C-30 | イ | A-天皇  | B-3 分の 2 | C-10 |
|---|-------|--------|------|---|-------|----------|------|
| ウ | A-天皇  | B-過半数  | C-10 | I | A-裁判官 | B-3分の1   | C-30 |
| オ | A·裁判官 | B-3分の2 | C-30 | 力 | A-裁判官 | B·過半数    | C-10 |

13

れている。

- (3) わが国の内閣は、国会の信任の上に成立し、国会に対して連帯責任を負うしくみになっています。このしくみを何というか答えなさい。
- (4) 日本では女性閣僚のみならず女性の社会進出の割合が他国に比較して低いことが分かっています。女性の労働に関して、次の資料から読み取れることを以下に文章でまとめています。文中の空欄に当てはまる語句を自分で考えて、答えなさい。





女性の働いている割合(年齢別)

19歳 24歳 29歳 34歳 39歳 44歳 49歳 54歳 59歳 64歳 (日本は2009年, それ以外は2008年) (「女性労働の分析」2009年)

# 清心女子高等学校 平成27年度入学試験問題

# 選抜 I 期 1 日目 〔2月3日実施〕

## 理 科

【注 意】

① 試験開始の合図があるまで、この問題冊子の中を見てはいけません。

② 解答用紙と問題冊子に受験番号と名前を記入しなさい。

③ 解答はすべて解答用紙に記入しなさい。

| 受験番号名 |
|-------|
|-------|

1 代 た。

化学反応の前後で質量が変化するかどうかを調べるため、次の実験1と2を行っ

[図1]

[実験 1]

【図1】のようにうすい塩酸の入った試験管と炭酸水素ナトリウムの粉末を プラスチック容器に入れ、ふたを閉めて容器全体の<sub>①</sub>質量を測った。次にふ たを閉めたまま容器を傾けてうすい塩酸と炭酸水素ナトリウムを混ぜ合わせ、 <u>気体</u>を発生させ、再び容器全体の<sub>②</sub>質量をはかった。その後、容器のふたを あけ容器全体の<sub>③</sub>質量を測った。

### [実験2]

うすい硫酸と、うすい塩化バリウム水溶液を別々のビーカーに入れ、一緒に質量をはかった らx [g] だった。その後、うすい硫酸を塩化バリウム水溶液に加えて混ぜ合わせると、<u>白い</u> <u>沈殿</u>ができた。白い沈殿のできたビーカーの質量をはかるとy [g] だった。

- (1) うすい塩酸 HCIと炭酸水素ナトリウム NaHCO3の反応を化学反応式で示せ。
- (2) 太下線部の<u>気体</u>の特徴や性質を一つ答えよ。
- (3) 下線部①~③の<u>質量</u>を比較したとき、