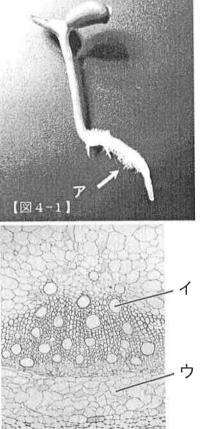

2

(5) 5分間電流を流した場合、温度上昇がもっとも大きくなるのはアーエのどれか。記号 で答えよ。

- 4 植物は<u>i 根から水を吸い上げ</u>、その水は<u>ii 茎を通った</u>のち、<u>iii 葉から出ていく</u>。このことについて、以下の問いに答えよ。
- (1) 下線部iについて考えるため、ダイコンの種子を 発芽させたものの写真が【図4-1】である。こ れを見ると、アで示すように、根のまわりに「細 かい毛のようなもの」が多数見られる。これを何 と呼ぶか。
- (2) (1)がある場合とない場合では、水を吸い上げる力に違いが見られる。どのように違うのかを簡潔に述べよ。
- (3) なぜ(2)のような違いが生まれるのか説明せよ。
- (4) 下線部 ii について見るため、ホウセンカの茎の切 片を見た写真が【図4-2】である。イの部分は 水や肥料分の通り道で、色水を吸わせた場合、色 がつく。イの名前を答えよ。
- (5) 【図 4-2】のウは、養分の通り道である。イと
   ウを合わせて何と呼ぶか。
- (6) ヒマワリの茎では、(5) はどのように並んでいるか。解答欄にかきこみなさい。ただし、解答用紙の○は茎の断面を表しており、(5)を●でかきなさい。

- (7) 下線部前のはたらきを何と呼ぶか。
- (8) 下線部iiiについて、水が葉から出ていくとき、どのような形で葉のどこから出ていく のか、説明せよ。

(9) 下線部iiiについて、葉から水が出ていく現象を調べるために、次のような実験をした。 この実験について、下の問い①~③に答えなさい。