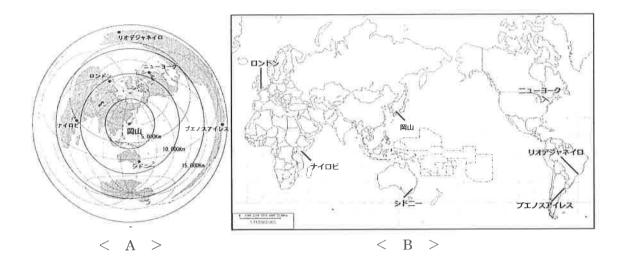

- ア 輸送機械の割合が一番高いのは中京工業地帯である。
- イ 金属工業の割合が一番高いのは阪神工業地域である。
- ウ 化学工業の出荷額が一番多いのは京浜工業地帯である。
- エ 食品工業の出荷額が一番多いのは北海道である。
- オ 北海道と北関東工業地域の化学工業を比較すると、北関東の出荷額の方が多い。
- カ 北海道の工業出荷額は、瀬戸内工業地域の約5分の1である。

- 2 次の世界地理に関する各問いに答えなさい。
- 問1 以下は、岡山を中心とした二種類の世界地図です。これらの地図を見て、 次の(1)・(2)に答えなさい。

(1) 上の二種類の地図 A・B を次の目的で使用するとき、どちらの地図を用いるか記号で 答えなさい。

【岡山からブエノスアイレスまで船で移動するとき】

- (2) 岡山が2月3日午前10時のとき、ニューヨークは何月何日何時ですか。午前、午後を 明らかにして答えなさい。なお、ニューヨークの標準時子午線は西経75度とします。
- 問2 世界の地形について、下の地図中のX・Yは、造山帯を示しています。Yの造山帯の 名を答えなさい。