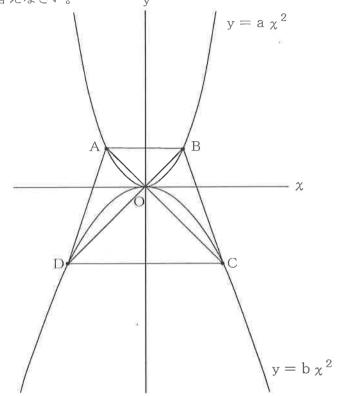

-1 -

(10) 大小2つのさいころを同時に投げたとき,さいころの出た目の数の和が6になる 確率を求めなさい。

倍した数と、4つの数の和

- 3 -

は等しい』と述べている。このことが成り立つわけの説明をかきなさい。

(2) まいさんは下線部で『左上の数に4を加えて、

-4 -

次の図において,点A(-2,2)を通る関数  $y = a_{\chi}^{2}$ のグラフ上に線分ABが  $\chi$ 軸と平行となるように点Bをとる。また,関数  $y = b_{\chi}^{2}$ (b<0)のグラフと 直線AO,直線BOとの交点をそれぞれC,Dとする。点Cの  $\chi$ 座標が4である とき、次の問いに答えなさい。 y

(1) aの値を求めなさい。

4

(2) bの値を求めなさい。

(3)辺BC上に点Pがあり、直線DPが四角形ABCDの面積を2等分している。 点Pの座標を求めなさい。 5 1辺の長さが3の正三角形ABCにおいて,辺AB上に点Dをとり,CDを折り 目として折り曲げると点Bが図の点Eと重なった。ACとDEの交点をFとする とき,次の問いに答えなさい。

(1) △ADF∞△ECFであることを証明しなさい。

(2) AD=1であるとき、線分AF,DFの長さをそれぞれ求めなさい。 求める過程も書きなさい。