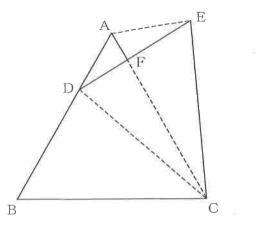

(1) aの値を求めなさい。

4

(2) bの値を求めなさい。

(3)辺BC上に点Pがあり、直線DPが四角形ABCDの面積を2等分している。 点Pの座標を求めなさい。 5 1辺の長さが3の正三角形ABCにおいて,辺AB上に点Dをとり,CDを折り 目として折り曲げると点Bが図の点Eと重なった。ACとDEの交点をFとする とき,次の問いに答えなさい。

(1) △ADF∞△ECFであることを証明しなさい。

(2) AD=1であるとき、線分AF,DFの長さをそれぞれ求めなさい。 求める過程も書きなさい。