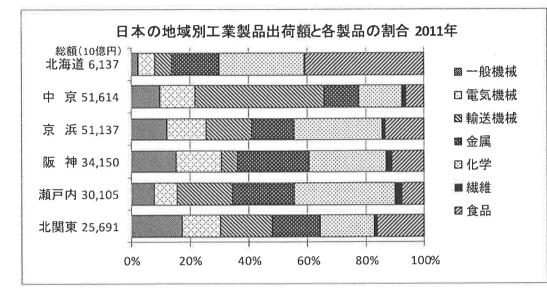

次の文章は地図中A~Cのいずれかの農業の説明です。あてはまる場所の記号 をA~Cから1つ選び、記号で答えなさい。

この地域は夏の気温が比較的高く、もともと泥炭地が広がっていましたが、水路 を整備して余分な水を取り除き、農業に適した土を他の場所から運び込んで土地を 改良しました。また、寒さに強く、短い生育期間で実るよう農作物の品種改良を行 いました。

(2) 樹里さんは、北海道で作られている農産物が他の県でどれくらい作られているか 調べてみました。次のア〜エの地図は、米、畜産物、野菜、果樹のいずれかの生 産額上位5都道府県を表しています。畜産物と野菜を示しているものをそれぞれ 選び、記号で答えなさい。

(2012年)

- (3) 樹里さんは北海道の漁業についても調べました。すると人工的に育てた稚魚や稚 貝を放流し漁業資源を増やそうとする取り組みが行われていることが分かりまし た。このような漁業を何というか答えなさい。
- (4) 樹里さんは北海道の工業について、どのようなものが生産されているのか調べて、 他の工業地帯と比較してみました。次のア〜カの文のうち誤っているものを、次 から1つ選び、記号で答えなさい。

- ア 輸送機械の割合が一番高いのは中京工業地帯である。
- イ 金属工業の割合が一番高いのは阪神工業地域である。
- ウ 化学工業の出荷額が一番多いのは京浜工業地帯である。
- エ 食品工業の出荷額が一番多いのは北海道である。
- オ 北海道と北関東工業地域の化学工業を比較すると、北関東の出荷額の方が多い。
- カ 北海道の工業出荷額は、瀬戸内工業地域の約5分の1である。

- 2 次の世界地理に関する各問いに答えなさい。
- 問1 以下は、岡山を中心とした二種類の世界地図です。これらの地図を見て、 次の(1)・(2)に答えなさい。