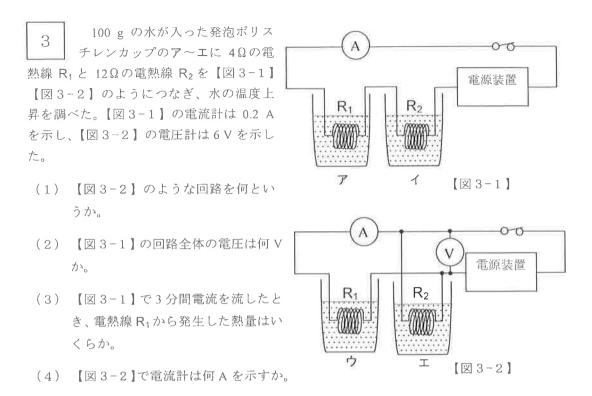

## 理 科

【注 意】

① 試験開始の合図があるまで、この問題冊子の中を見てはいけません。

② 解答用紙と問題冊子に受験番号と名前を記入しなさい。

③ 解答はすべて解答用紙に記入しなさい。

| 受験番号名 |
|-------|
|-------|

1 代 た。

化学反応の前後で質量が変化するかどうかを調べるため、次の実験1と2を行っ

[図1]

[実験 1]

【図1】のようにうすい塩酸の入った試験管と炭酸水素ナトリウムの粉末を プラスチック容器に入れ、ふたを閉めて容器全体の<sub>①</sub>質量を測った。次にふ たを閉めたまま容器を傾けてうすい塩酸と炭酸水素ナトリウムを混ぜ合わせ、 <u>気体</u>を発生させ、再び容器全体の<sub>②</sub>質量をはかった。その後、容器のふたを あけ容器全体の<sub>③</sub>質量を測った。

### [実験2]

うすい硫酸と、うすい塩化バリウム水溶液を別々のビーカーに入れ、一緒に質量をはかった らx [g] だった。その後、うすい硫酸を塩化バリウム水溶液に加えて混ぜ合わせると、<u>白い</u> <u>沈殿</u>ができた。白い沈殿のできたビーカーの質量をはかるとy [g] だった。

- (1) うすい塩酸 HCIと炭酸水素ナトリウム NaHCO3の反応を化学反応式で示せ。
- (2) 太下線部の<u>気体</u>の特徴や性質を一つ答えよ。
- (3) 下線部①~③の<u>質量</u>を比較したとき、正しい大小関係を下のア~エから選び、記号で 答えよ。
  - 7 (1>2>3) 1 (1=2>3) 2=3>0) 1 (3>2>0)
- (4) 二重下線部の白い沈殿は何か。物質名を答えよ。
- (5) [実験2] で、質量 x [g] より質量 y [g] の方が小さかった。この理由を簡潔に述べよ。

2

(5) 5分間電流を流した場合、温度上昇がもっとも大きくなるのはアーエのどれか。記号 で答えよ。

- 4 植物は<u>i 根から水を吸い上げ</u>、その水は<u>ii 茎を通った</u>のち、<u>iii 葉から出ていく</u>。このことについて、以下の問いに答えよ。
- (1) 下線部iについて考えるため、ダイコンの種子を 発芽させたものの写真が【図4-1】である。こ れを見ると、アで示すように、根のまわりに「細 かい毛のようなもの」が多数見られる。これを何 と呼ぶか。
- (2) (1)がある場合とない場合では、水を吸い上げる力に違いが見られる。どのように違うのかを簡潔に述べよ。
- (3) なぜ(2)のような違いが生まれるのか説明せよ。
- (4) 下線部 ii について見るため、ホウセンカの茎の切 片を見た写真が【図4-2】である。イの部分は 水や肥料分の通り道で、色水を吸わせた場合、色 がつく。イの名前を答えよ。
- (5) 【図 4-2】のウは、養分の通り道である。イと
   ウを合わせて何と呼ぶか。
- (6) ヒマワリの茎では、(5) はどのように並んでいるか。解答欄にかきこみなさい。ただし、解答用紙の○は茎の断面を表しており、(5)を●でかきなさい。