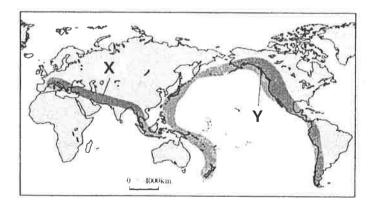

(1) 上の二種類の地図 A・B を次の目的で使用するとき、どちらの地図を用いるか記号で 答えなさい。

【岡山からブエノスアイレスまで船で移動するとき】

- (2) 岡山が2月3日午前10時のとき、ニューヨークは何月何日何時ですか。午前、午後を 明らかにして答えなさい。なお、ニューヨークの標準時子午線は西経75度とします。
- 問2 世界の地形について、下の地図中のX・Yは、造山帯を示しています。Yの造山帯の 名を答えなさい。