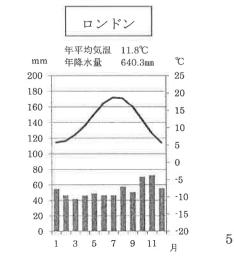

4

問3 世界の人々のくらしについて、下の地図を見て、次の(1)・(2)に答えなさい。

(1) 下の絵は、各地にみられる家の様子です。これらの家があるのはどの場所ですか。 次の組み合わせの中から、正しいものを1つ選び、記号で答えなさい。

(2) 下の雨温図は、地図中のロンドンとイルクーツクのものです。これら二都市はほぼ同 緯度に位置しています。なぜ、ロンドンの冬がイルクーツクに比べて温暖なのか、理由 を簡潔に答えなさい。