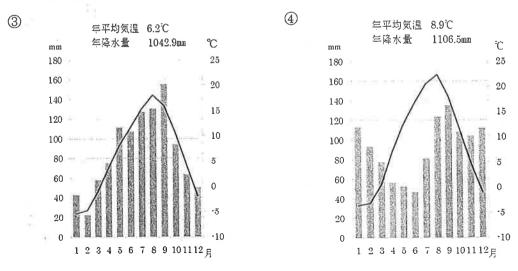

(2) 樹里さんは北海道の自然の東西の特徴をまとめてみました。①~④のうち、北海 道東部の特徴を表しているものをそれぞれの項目から選びなさい。

1

- 問2 次に樹里さんは北海道の歴史について調べました。北海道には古くから独自の 文化を持つ人々が多く住んでいることがわかりました。何という人達か答えな さい。
- 問3 最後に樹里さんは今の北海道の産業や人々の暮らしについて調べました。 (1)~(4)に答えなさい。
- (1) まず樹里さんは北海道の農業について調べました。すると北海道ではどこでも同じような農業が行われているのではなく、地域によって特色が見られることが分かりました。