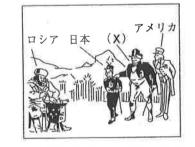

問1 下線部 a に関連して、日清戦争直前の 1894 年、日本は和親条約や修好通商条約の不 平等な内容の改正に成功しました。この改正を最初に行った相手国と内容の組み合 わせとして正しいものを次から1つ選び、記号で答えなさい。

ア ロシアー領事裁判権の廃止(治外法権の撤廃)

- イ フランスー関税自主権の回復
- ウ イギリスー領事裁判権の廃止(治外法権の撤廃)
- エ アメリカー関税自主権の回復
- 問2 下線部 b に関連して、右の絵は日露戦争の直前の国際関係をえがいたものです。X で示されている国はどこか答えなさい。