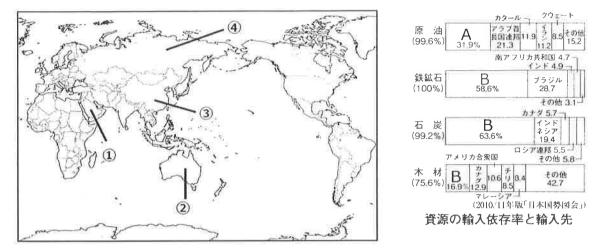

問4 次の資料は、日本の資源輸入の依存率と相手国を示しています。

資料中A・Bに当てはまる国を、下の地図中の①~④から選び、番号で答えなさい。

問5 アメリカ合衆国について、以下の地図を見て、次の(1)・(2)に答えなさい。

- (1) 地図中「サンベルト」は1970年代以降、アメリカ合衆国で工業が発達した地域です。 このサンベルトが発達した理由として誤っているものを、次から1つ選び、記号で 答えなさい。
  - ア アメリカ南部の都市が経済特区に指定され、海外からの企業が進出しやすくなった。
  - イ アメリカ南部は温暖で、広大な土地を安く手に入れることができた。
  - ウ 石油などの資源が豊富にあり、輸送に便利な海にも面している。
  - エ 働く人口が多く賃金も他の地域より安かったため、企業が集まり、工業が発達した。
- (2) アメリカ合衆国は、多くの移民によって構成される多民族国家です。近年、スペイン 語を話すメキシコやカリブ海諸国、南アメリカの国々からの移民が急増しています。こ れらの人々を何といいますか。カタカナで答えなさい。