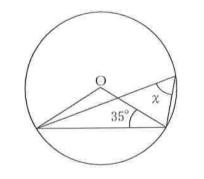

 $(2) - 3^2 - (-4)^2$ を計算しなさい。

(3) 9 χ<sup>3</sup>y÷3 χ<sup>2</sup>y×y<sup>2</sup>を計算しなさい。

(7)  $y = \frac{a}{\chi}$ のグラフが点(-2,6)を通る。 $\chi = 4$ のとき, yの値を求めなさい。

(8) 下の図の∠χの大きさを求めなさい。ただし、Oは円の中心とする。

(9)下の図形を直線 Q を軸として1回転させてできる回転体の体積を求めなさい。