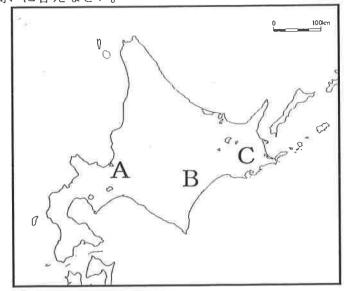

次の文章は地図中A~Cのいずれかの農業の説明です。あてはまる場所の記号 をA~Cから1つ選び、記号で答えなさい。

この地域は夏の気温が比較的高く、もともと泥炭地が広がっていましたが、水路 を整備して余分な水を取り除き、農業に適した土を他の場所から運び込んで土地を 改良しました。また、寒さに強く、短い生育期間で実るよう農作物の品種改良を行 いました。

(2) 樹里さんは、北海道で作られている農産物が他の県でどれくらい作られているか 調べてみました。次のア〜エの地図は、米、畜産物、野菜、果樹のいずれかの生 産額上位5都道府県を表しています。畜産物と野菜を示しているものをそれぞれ 選び、記号で答えなさい。