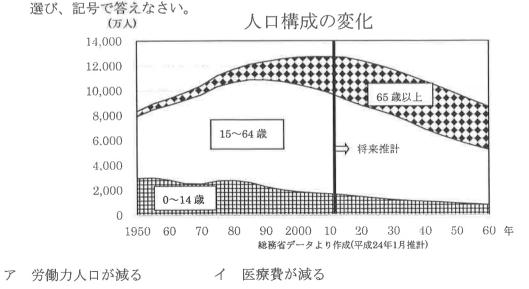

13

れている。

- (3) わが国の内閣は、国会の信任の上に成立し、国会に対して連帯責任を負うしくみになっています。このしくみを何というか答えなさい。
- (4) 日本では女性閣僚のみならず女性の社会進出の割合が他国に比較して低いことが分かっています。女性の労働に関して、次の資料から読み取れることを以下に文章でまとめています。文中の空欄に当てはまる語句を自分で考えて、答えなさい。

女性の働いている割合(年齢別)

19歳 24歳 29歳 34歳 39歳 44歳 49歳 54歳 59歳 64歳 (日本は2009年, それ以外は2008年) (「女性労働の分析」2009年)