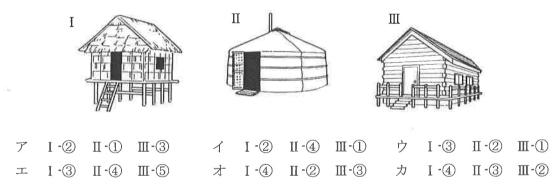

中学生の樹里さんは、北海道地方を取り上げ、地域的な特色を調べました。
 あとの各問いに答えなさい。

問1 まず樹里さんは北海道の自然について調べました。(1)・(2)に答えなさい。 (1) 樹田さんけ北海道の地形についてまとめました。文意中の空欄[a]に入る語句を

| $(\mathbf{r})$ | 何至676亿的保险的任何的 化化化化化化化化化化化化化化化化化化化化化化化化化化化化化化化化化化化                           |
|----------------|-----------------------------------------------------------------------------|
|                | 答えなさい。                                                                      |
|                |                                                                             |
|                |                                                                             |
| 12             | 北海道は中央にある日高山脈と北見山地を境に、大きく西部と東部に分けるこ<br>が出来ます。また、気候帯は[ a ]に属し、冬の寒さが厳しく、夏は涼しい |
| o              | )が特色です。気候も地形と同じように西部と東部では異なっています。                                           |
| 1              |                                                                             |
|                |                                                                             |

(2) 樹里さんは北海道の自然の東西の特徴をまとめてみました。①~④のうち、北海 道東部の特徴を表しているものをそれぞれの項目から選びなさい。

1

- 問2 次に樹里さんは北海道の歴史について調べました。北海道には古くから独自の 文化を持つ人々が多く住んでいることがわかりました。何という人達か答えな さい。
- 問3 最後に樹里さんは今の北海道の産業や人々の暮らしについて調べました。 (1)~(4)に答えなさい。
- (1) まず樹里さんは北海道の農業について調べました。すると北海道ではどこでも同じような農業が行われているのではなく、地域によって特色が見られることが分かりました。